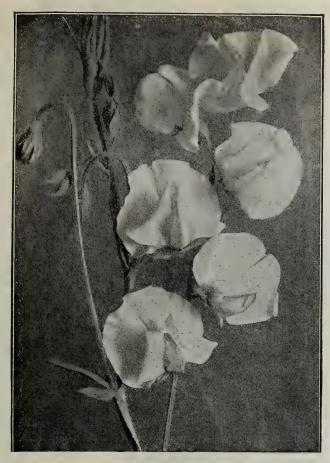

|         |
| of bloom often measuring one and a                        |                  |                |         |
| across; color a beautiful shade of                        | carmin           | e              |         |
| rose                                                      |                  |                | .25     |
| 2031 Bismarck. Of pyramidal form with                     | h a pro          | )-             | ,-3     |
| fusion of fragrant, pure white flower                     |                  |                | .15     |
|                                                           |                  |                | 1-0     |



Stokesia, Cyanea

STOKESIA (Cornflower or Stokes' Aster)

SWEET ROCKET (Hesperts)

2300 Mixed. Fragrant white and purple flowers; 



Winter Flowering Sweet Peas

# **Christmas or Winter Flowering SWEET PEAS**

## Especially Adapted for Forcing

| 2245 Michell's Snowdrift. Pure white; black                                                  |      |        |         |
|----------------------------------------------------------------------------------------------|------|--------|---------|
| seeded; extra early; large flowers on                                                        | Pkt. | Oz.    | 1/4 lb. |
| long stems\$6                                                                                |      | \$0.40 | \$1.25  |
| 2125 Christmas Captain (Michell's). Blue                                                     |      |        |         |
| and aurala